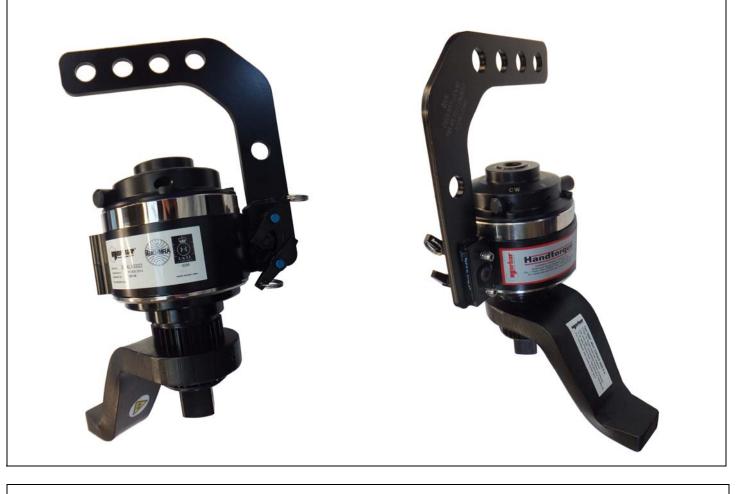

## **INTRODUCTION & APPLICATION**

Power generation application for a 3,000 N.m torque multiplier, fitted with a lifting bracket that allows the tool to swivel when attached to a hoist and that can be easily detached.

## SOLUTION

Handtorque HT 30 / 25 with special stepped annulus fitted with special lifting bracket assembly.

## **TECHNICAL SPECIFICATION / DATA HIGHLIGHTS**

The lifting ring is free to rotate through 360° around the special stepped HT annulus. The lifting bracket is attached to the lifting ring via two quick release pins. Retains standard features of HT30 # 18006, i.e. 25:1 torque multiplication with anti-wind-up ratchet, 0.5" female square input drive, 1" male square output drive & 3,000 N.m maximum output torque.